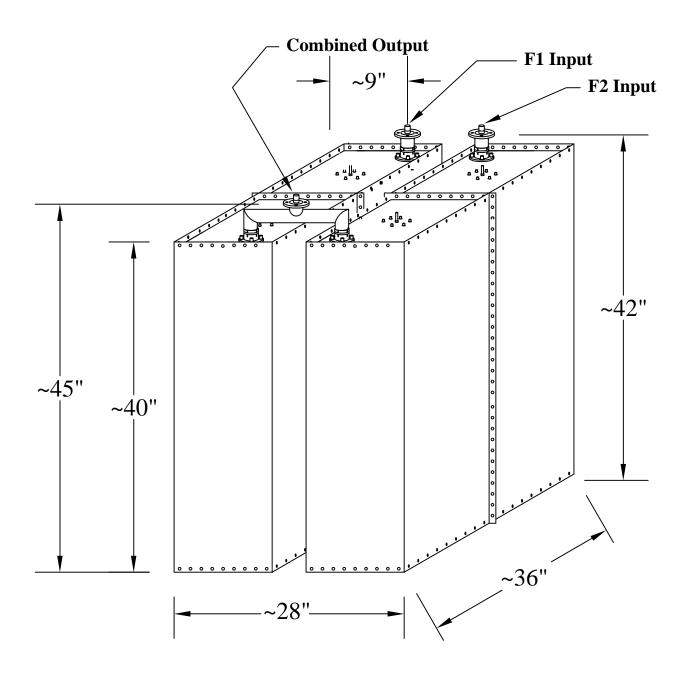

## **RCCS Starpoint Combiner**

- \* HIGH ISOLATION
- \* LOW LOSS
- \* LOW VSWR
- \* COST EFFECTIVE

JAMPRO RF SYSTEMS' RCCS Starpoint combiners provide an inexpensive method to combine two or more low to medium power signals. RCCS combiners employ bandpass filters and various lengths of transmission line configured to make these filters mutually invisible.

The number of poles needed and the size of the filters is determined by the channel separation of the signals to be combined. All combiners are custom made to your specifications; therefore, it is recommended that Jampro RF Systems' engineering staff be contacted to aid in the selection of the combiner system that best suits your needs.





## RCCS-212-5.5 Two Channel Starpoint Combiner